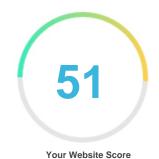

#### Introduction

This report provides a review of the key factors that influence the SEO and usability of your website.

The homepage rank is a grade on a 100-point scale that represents your Internet Marketing Effectiveness. The algorithm is based on 70 criteria including search engine data, website structure, site performance and others. A rank lower than 40 means that there are a lot of areas to improve. A rank above 70 is a good mark and means that your website is probably well optimized.