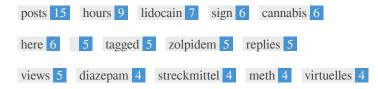

This Keyword Cloud provides an insight into the frequency of keyword usage within the page.

It's important to carry out keyword research to get an understanding of the keywords that your audience is using. There are a number of keyword research tools available online to help you choose which keywords to target.

| Keywords     | Freq | Title | Desc | <h></h>  |
|--------------|------|-------|------|----------|
| posts        | 15   | ×     | ×    | ×        |
| hours        | 9    | ×     | ×    | ×        |
| lidocain     | 7    | ×     | ×    | ~        |
| sign         | 6    | ×     | ×    | ~        |
| cannabis     | 6    | ×     | ×    | <b>~</b> |
| here         | 6    | ×     | ×    | ×        |
|              | 5    | ×     | ×    | ~        |
| tagged       | 5    | ×     | ×    | ×        |
| zolpidem     | 5    | ×     | ×    | ×        |
| replies      | 5    | ×     | ×    | ×        |
| views        | 5    | ×     | ×    | ×        |
| diazepam     | 4    | ×     | ×    | ~        |
| streckmittel | 4    | ×     | ×    | <b>~</b> |
| meth         | 4    | ×     | ×    | -        |
| virtuelles   | 4    | ×     | ×    | ×        |

This table highlights the importance of being consistent with your use of keywords.

To improve the chance of ranking well in search results for a specific keyword, make sure you include it in some or all of the following: page URL, page content, title tag, meta description, header tags, image alt attributes, internal link anchor text and backlink anchor text.