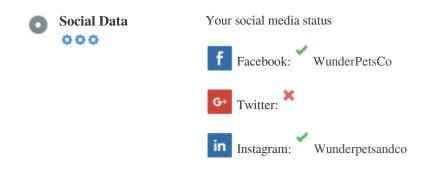

#### Social

Social data refers to data individuals create that is knowingly and voluntarily shared by them.

Cost and overhead previously rendered this semi-public form of communication unfeasible.

But advances in social networking technology from 2004-2010 has made broader concepts of sharing possible.