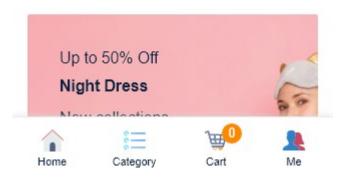

#### **Mobile**

Awesome! This page is mobile-friendly! Your mobile friendly score is 80/100

Mobile Friendliness refers to the usability aspects of your mobile website, which Google uses as a ranking signal in mobile search results.

The number of people using the Mobile Web is huge; over 75 percent of consumers have access to smartphones. ??

Your website should look nice on the most popular mobile devices.

Tip: Use an analytics tool to track mobile usage of your website.