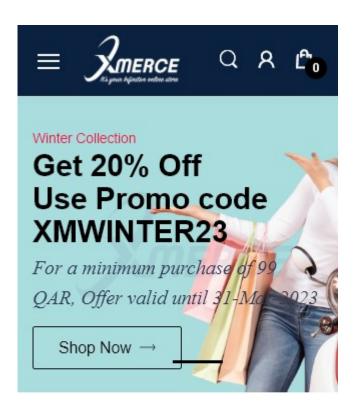

#### **Mobile**

Awesome! This page is mobile-friendly! Your mobile friendly score is 80/100

Mobile Friendliness refers to the usability aspects of your mobile website, which Google uses as a ranking signal in mobile search results.

The number of people using the Mobile Web is huge; over 75 percent of consumers have access to smartphones. ??

Your website should look nice on the most popular mobile devices.

Tip: Use an analytics tool to track mobile usage of your website.