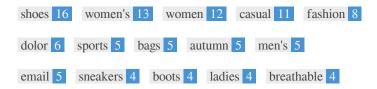

This Keyword Cloud provides an insight into the frequency of keyword usage within the page.

It's important to carry out keyword research to get an understanding of the keywords that your audience is using. There are a number of keyword research tools available online to help you choose which keywords to target.

| Keywords   | Freq | Title | Desc     | <h></h>  |
|------------|------|-------|----------|----------|
| shoes      | 16   | ×     | <b>*</b> | ~        |
| women's    | 13   | ×     | ×        | -        |
| women      | 12   | ×     | ✓        | -        |
| casual     | 11   | ×     | ×        | -        |
| fashion    | 8    | ×     | ✓        | -        |
| dolor      | 6    | ×     | ×        | ×        |
| sports     | 5    | ×     | ×        | -        |
| bags       | 5    | ×     | ✓        | -        |
| autumn     | 5    | ×     | ×        | -        |
| men's      | 5    | ×     | ×        | -        |
| email      | 5    | ×     | ×        | ×        |
| sneakers   | 4    | ×     | ×        | -        |
| boots      | 4    | ×     | ×        | -        |
| ladies     | 4    | ×     | ×        | -        |
| breathable | 4    | ×     | ×        | <b>*</b> |

This table highlights the importance of being consistent with your use of keywords.

To improve the chance of ranking well in search results for a specific keyword, make sure you include it in some or all of the following: page URL, page content, title tag, meta description, header tags, image alt attributes, internal link anchor text and backlink anchor text.