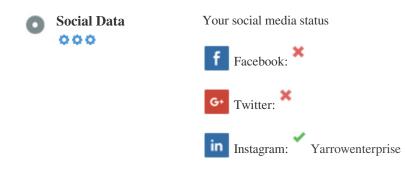

### Social

Social data refers to data individuals create that is knowingly and voluntarily shared by them.

Cost and overhead previously rendered this semi-public form of communication unfeasible.

But advances in social networking technology from 2004-2010 has made broader concepts of sharing possible.