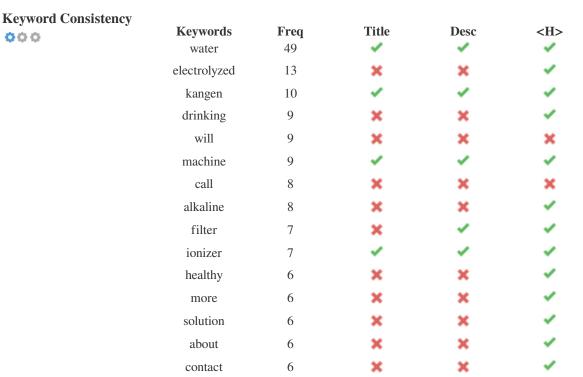

This Keyword Cloud provides an insight into the frequency of keyword usage within the page.

It's important to carry out keyword research to get an understanding of the keywords that your audience is using. There are a number of keyword research tools available online to help you choose which keywords to target.

This table highlights the importance of being consistent with your use of keywords.

To improve the chance of ranking well in search results for a specific keyword, make sure you include it in some or all of the following: page URL, page content, title tag, meta description, header tags, image alt attributes, internal link anchor text and backlink anchor text.