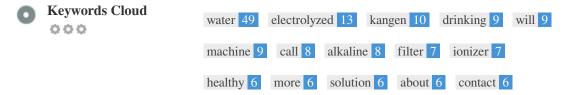

This Keyword Cloud provides an insight into the frequency of keyword usage within the page.

It's important to carry out keyword research to get an understanding of the keywords that your audience is using. There are a number of keyword research tools available online to help you choose which keywords to target.

This table highlights the importance of being consistent with your use of keywords.

To improve the chance of ranking well in search results for a specific keyword, make sure you include it in some or all of the following: page URL, page content, title tag, meta description, header tags, image alt attributes, internal link anchor text and backlink anchor text.