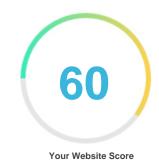

#### Introduction

This report provides a review of the key factors that influence the SEO and usability of your website.

The homepage rank is a grade on a 100-point scale that represents your Internet Marketing Effectiveness. The algorithm is based on 70 criteria including search engine data, website structure, site performance and others. A rank lower than 40 means that there are a lot of areas to improve. A rank above 70 is a good mark and means that your website is probably well optimized.