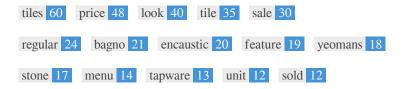

This Keyword Cloud provides an insight into the frequency of keyword usage within the page.

It's important to carry out keyword research to get an understanding of the keywords that your audience is using. There are a number of keyword research tools available online to help you choose which keywords to target.

| <b>Keywords</b> tiles | Freq 60 | Title | Desc | <h></h>  |
|-----------------------|---------|-------|------|----------|
| price                 | 48      | ×     | ×    | ×        |
| look                  | 40      | ×     | ✓    | ×        |
| tile                  | 35      | ✓     | ✓    | -        |
| sale                  | 30      | ✓     | ×    | <b>*</b> |
| regular               | 24      | ×     | ×    | ×        |
| bagno                 | 21      | ✓     | ✓    | ×        |
| encaustic             | 20      | ×     | ×    | ×        |
| feature               | 19      | ×     | ×    | ×        |
| yeomans               | 18      | ✓     | ✓    | ×        |
| stone                 | 17      | ×     | ×    | ×        |
| menu                  | 14      | ×     | ×    | ×        |
| tapware               | 13      | ×     | ×    | ×        |
| unit                  | 12      | ×     | ×    | ×        |
| sold                  | 12      | ×     | ×    | ×        |